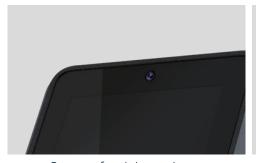

(Magic Box)\*

### **Network**



- 4G LTE
- 3G
- GPRS

#### Wi-Fi



802.11 a/b/g/n/ac, 2.4G & 5G

#### **Bluetooth**

BT 5.0



**Positioning** 



- GPS
- GLONASS
- BEIDOU
- GALILEO

#### Audio



- Speaker
- · Audio Jack





13 Keys with Backlight

#### Camera

Front: 0.3MP FF



**Power Supply** 



### **Physical**

· Weight: 252g

• Size: 179 x 78 x 23mm



- **Environment**
- Operating: -10 to 50°C • Storage: -20 to 70°C
- · Relative Humidity: 5% to 90% Non-Condensing

#### SIM & SAM



- 2 SIM | 1 SIM + eSIM\*
- 2 SAM

## Security

Adapter: 5V/2A



PCI PTS 6.x



## **Accessories\***



- Power Adapter
- · Multi-Function Cable
- · PIN Shield
- Magic Box

# 🐼 CasHUB\*

- · Real-Time Monitoring
- Remote Estate Management
- · Data Analysis Tools
- Remote Key Injection

\* Options



Camera for data capture



Mounting screw holes for stands



Large backlit keypad



©2024 Castles Technology. All rights reserved. This document is intended for informational purposes only. All features and specifications are subject to change without prior notice.