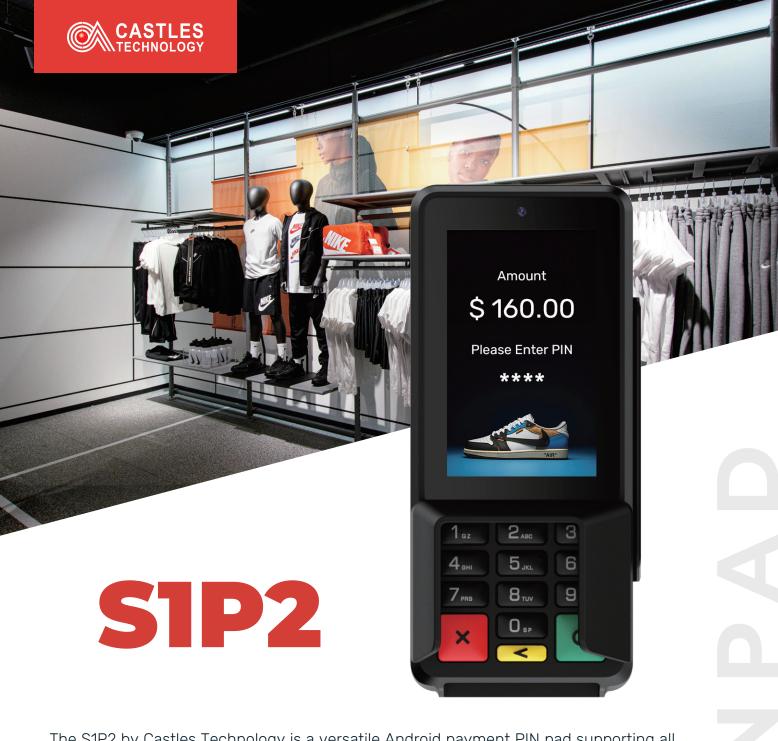

The S1P2 by Castles Technology is a versatile Android payment PIN pad supporting all major payment methods, including magnetic stripe, chip and PIN, contactless, and QR code with a built-in front camera. It offers both wired (USB, RS232, Ethernet) and wireless (4G LTE, Wi-Fi, Bluetooth) connectivity, making it ideal for various sectors such as retail, hospitality, banking and more.

Featuring 13 large backlit keys for ease of use, the S1P2 is PCI PTS 6.x certified, ensuring top-tier security and reliability for businesses in need of efficient, secure payment solutions.

Secure Android 13